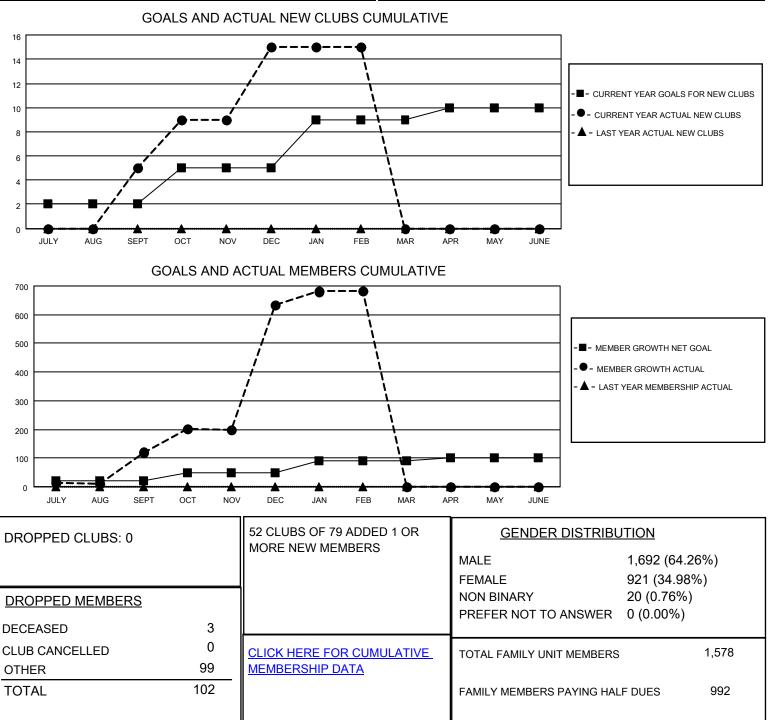

## LOCATION INDIA

District 324 L

Results as of: 2/28/2022

| Clubs                 |               |           |               | Members               |                         |                         |                                                    |
|-----------------------|---------------|-----------|---------------|-----------------------|-------------------------|-------------------------|----------------------------------------------------|
| RESULTS FOR 2021-2022 |               |           |               | RESULTS FOR 2021-2022 |                         |                         |                                                    |
| QUARTER               | NEW CLUB GOAL | NEW CLUBS | DROPPED CLUBS | QUARTER               | IBER GROWTH NET<br>GOAL | MEMBER GROWTH<br>ACTUAL | DROPPED<br>MEMBERS ACTUAL<br>(including transfers) |
| JULY/AUG/SEPT         | 2             | 5         | 0             | JULY/AUG/SEPT         | 20                      | 160                     | 30                                                 |
| OCT/NOV/DEC           | 3             | 10        | 0             | OCT/NOV/DEC           | 30                      | 599                     | 62                                                 |
| JAN/FEB/MAR           | 4             | 0         | 0             | JAN/FEB/MAR           | 40                      | 57                      | 10                                                 |
| APR/MAY/JUNE          | 1             | 0         | 0             | APR/MAY/JUNE          | 10                      | 0                       | 0                                                  |